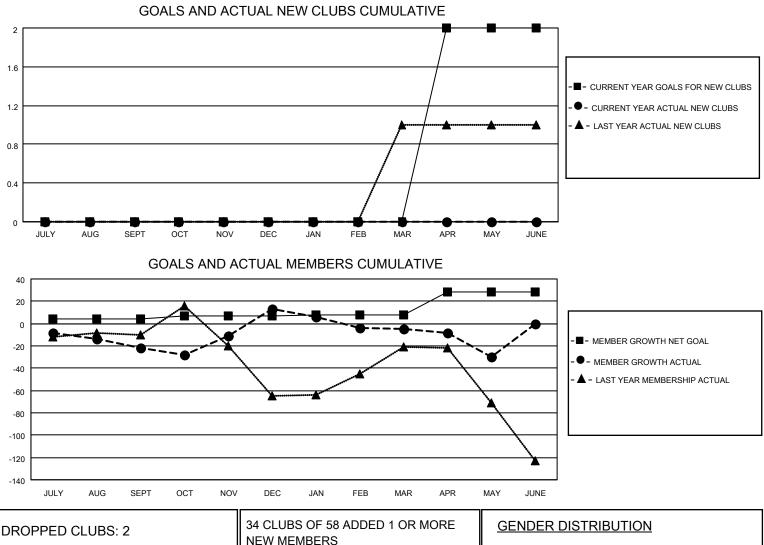

## LOCATION REP OF SOUTH AFRICA

District 410 W

Results as of: 5/31/2021

|               | Club          | S           |               | Members               |                         |                         |                                                    |  |
|---------------|---------------|-------------|---------------|-----------------------|-------------------------|-------------------------|----------------------------------------------------|--|
|               | RESULTS FOR   | R 2020-2021 |               | RESULTS FOR 2020-2021 |                         |                         |                                                    |  |
| QUARTER       | NEW CLUB GOAL | NEW CLUBS   | DROPPED CLUBS | QUARTER MEN           | MBER GROWTH NET<br>GOAL | MEMBER GROWTH<br>ACTUAL | DROPPED<br>MEMBERS ACTUAL<br>(including transfers) |  |
| JULY/AUG/SEPT | 0             | 0           | 0             | JULY/AUG/SEPT         | 4                       | 18                      | 31                                                 |  |
| OCT/NOV/DEC   | 0             | 0           | 0             | OCT/NOV/DEC           | 3                       | 102                     | 62                                                 |  |
| JAN/FEB/MAR   | 0             | 0           | 1             | JAN/FEB/MAR           | 1                       | 20                      | 36                                                 |  |
| APR/MAY/JUNE  | 2             | 0           | 1             | APR/MAY/JUNE          | 20                      | 22                      | 42                                                 |  |